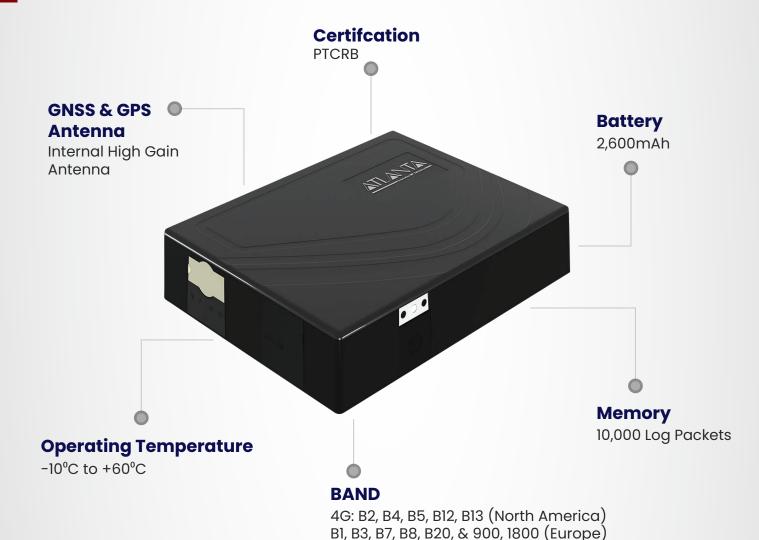

# AT-400

AT400 is a smart Asset tracking device. It is compact yet powerful, loaded with features yet affordable. The device is armed with highly accurate GPS and 4G GSM modules and a massive 2600mAh battery which enables long battery backup.

### **Key Features**

| GNSS & GPS Antenna | Internal High Gain Antenna          |
|--------------------|-------------------------------------|
| Indicators         | 4 LED's (Power, Charging, GSM, GPS) |
| Memory             | 10 000 Log Packets                  |

#### **Power**

| External Adapter | 5V DC, 1A Adaptor |
|------------------|-------------------|
| Battery          | 2,600mAh          |

## **Navigation**

| GNSS        | GPS, GLONASS, GALILEO, QZSS |
|-------------|-----------------------------|
| Sensitivity | -167dBm                     |
| Accuracy    | < 2.5m                      |
| Hot Start   | < lsec                      |
| Warm Start  | < 26sec                     |
| Cold Start  | < 3sec                      |

#### **Cellular Network**

| Band                   | 4G: B2, B4, B5, B12, B13 (North America)  |
|------------------------|-------------------------------------------|
|                        | B1, B3, B7, B8, B20, & 900, 1800 (Europe) |
| RF Power               | Downlink upto 10Mbps, Uplink upto 5Mbps   |
| Communication Protocol | TCP/ IP/ FTP/ HTTP/ SSL                   |

## **Operating Environment**

| Operating Temperature | -10°C to +60°C |
|-----------------------|----------------|
| Humidity              | 5% to 95%      |