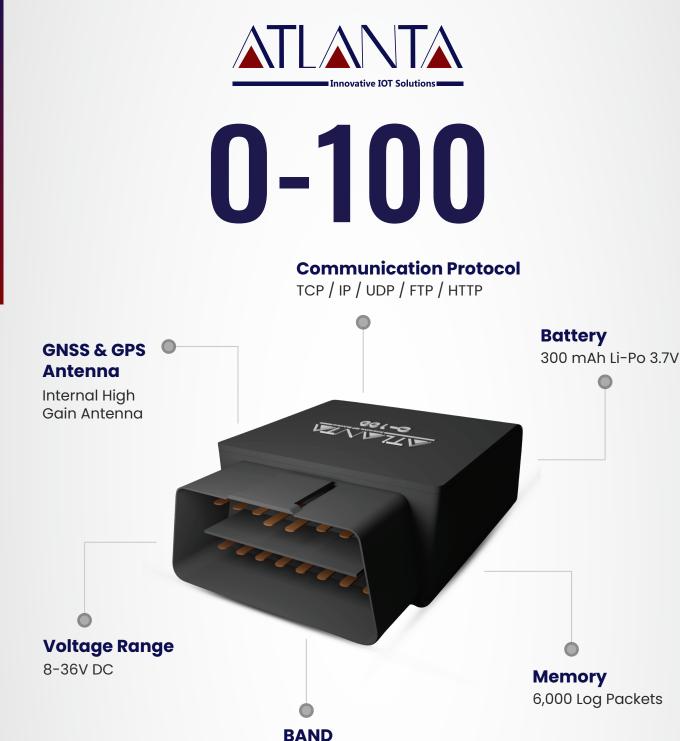

### **Key Features**

| GNSS & GPS Antenna | Internal High Gain Antenna |
|--------------------|----------------------------|
| Indicators         | 3 LED's (Power, GSM, GPS)  |
| USB                | 2.0 USB                    |
| SIM                | Micro SIM                  |
| Memory             | 6,000 Log Packets          |

#### **Power**

| Voltage Range | 8-36V DC          |
|---------------|-------------------|
| Battery       | 300mAh Li-Po 3.7V |

#### **Cellular Network**

| Band                   | 2G (850/900/1800/1900MHz)                          |
|------------------------|----------------------------------------------------|
| RF Power               | Class 4 (2W@850/900MHz), Class 1 (1W@1800/1900MHz) |
| Data                   | GPRS Multislot Class, Coding Scheme CS 1, 2, 3, 4  |
| Communication Protocol | TCP / IP / UDP / FTP / HTTP                        |