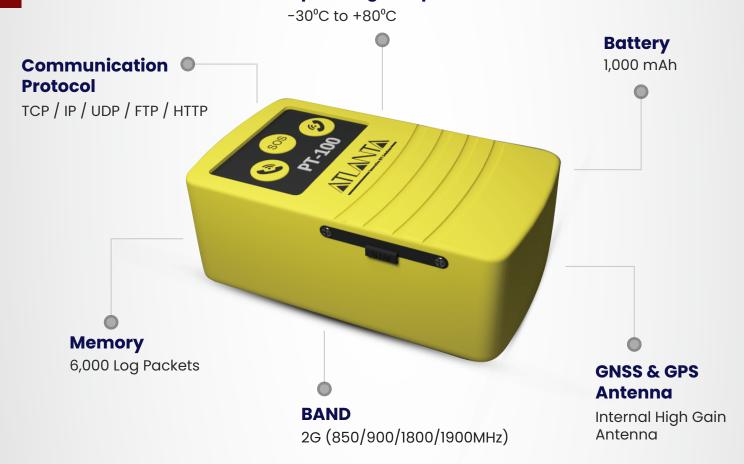

#### **Operating Temperature**

The most reliable way to ensure absolute safety by all means of your loved ones. This device is small and powerful and is developed for personal tracking. With its brilliant GPS/GSM sensitivities and compact size, it can be easily hidden and carried.

#### **Key Features**

| GNSS & GPS Antenna | Internal High Gain Antenna   |
|--------------------|------------------------------|
| Indicators         | 3 LED's (Charging, GSM, GPS) |
| Memory             | 6,000 Log Packets            |

#### **Power**

| External Adapter | 5V DC, 1A Adaptor |
|------------------|-------------------|
| Rattery          | 1.000mAh          |

#### **Cellular Network**

| Band                   | 2G (850/900/1800/1900MHz)                          |
|------------------------|----------------------------------------------------|
| RF Power               | Class 4 (2W@850/900MHz), Class 1 (1W@1800/1900MHz) |
| Communication Protocol | TCP / IP / UDP / FTP / HTTP                        |

## **Operating Environment**

| Operating Temperature | -30°C to +80°C |
|-----------------------|----------------|
| Humidity              | 5% to 95%      |